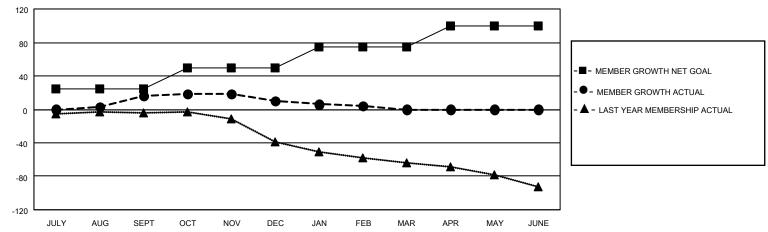

## GOALS AND ACTUAL MEMBERS CUMULATIVE

| DROPPED CLUBS: 0 |    | 21 CLUBS OF 48 ADDED 1 OR<br>MORE NEW MEMBERS | GENDER DISTRIBUTION                 |              |  |
|------------------|----|-----------------------------------------------|-------------------------------------|--------------|--|
|                  |    | MORE NEW MEMBERS                              | MALE 851 (67.65%)                   |              |  |
|                  |    |                                               | FEMALE                              | 407 (32.35%) |  |
| DROPPED MEMBERS  |    |                                               | NON BINARY                          | 0 (0.00%)    |  |
| DE05405D         | 40 |                                               | PREFER NOT TO ANSWER                | 0 (0.00%)    |  |
| DECEASED         | 18 |                                               |                                     |              |  |
| CLUB CANCELLED   | 0  | CLICK HERE FOR CUMULATIVE                     | TOTAL FAMILY UNIT MEMBERS 283       |              |  |
| OTHER            | 50 | MEMBERSHIP DATA                               |                                     |              |  |
| TOTAL            | 68 |                                               | FAMILY MEMBERS PAYING HALF DUES 143 |              |  |
|                  |    |                                               |                                     |              |  |